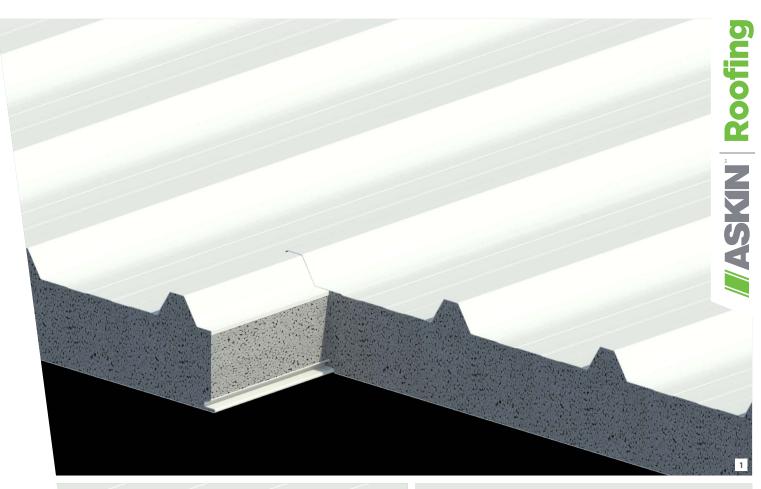

## **Roofing System Panel Profiles**

## Panel Thicknesses /

Standard thicknesses available range from 75mm to 250mm in multiples of 25mm. Metric also available in 50mm thickness.

Variable panel thicknesses are available upon request subject to minimum order quantity. 3