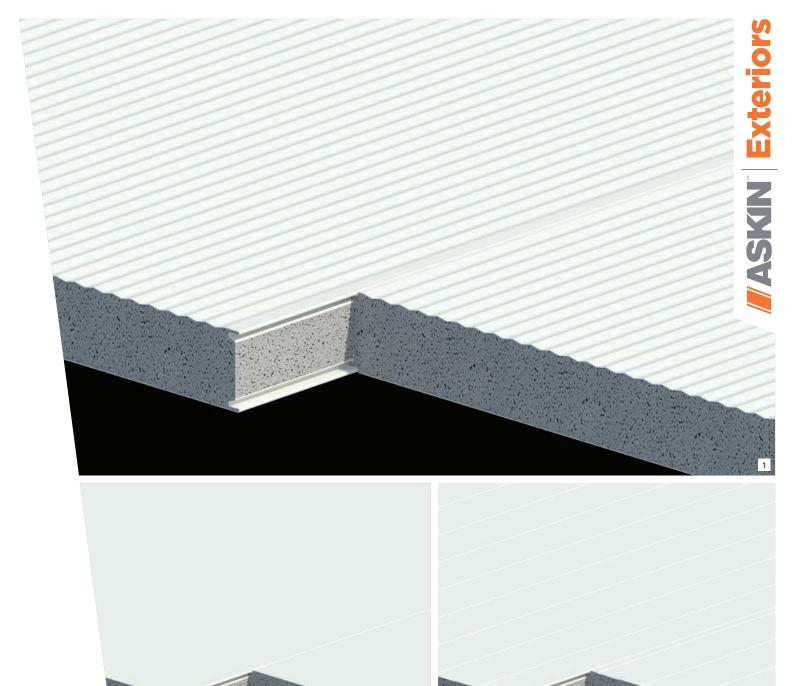

- Silkline Profile
- Flat Profile Mesa Profile

# Panel Widths /

All facade profiles except for Metric are available in a standard width of 1200mm module. Metric Profiles are available in a standard width of 1000mm module. Variable panel widths between 600mm and 1200mm are available upon request (Subject to a minimum order quantity).

**External Walls & Facade Panel Profiles** 

# Panel Lengths /

All panels are manufactured to length +/- 5mm, as determined by handling, design and transportation up to a maximum of 25 meters.

### Panel Thicknesses /

Standard thicknesses available range from 50mm to 250mm in multiples of 25mm.

Variable panel thicknesses are available upon request subject to minimum order quantity.



# Panel Widths /

All facade profiles except for Metric are available