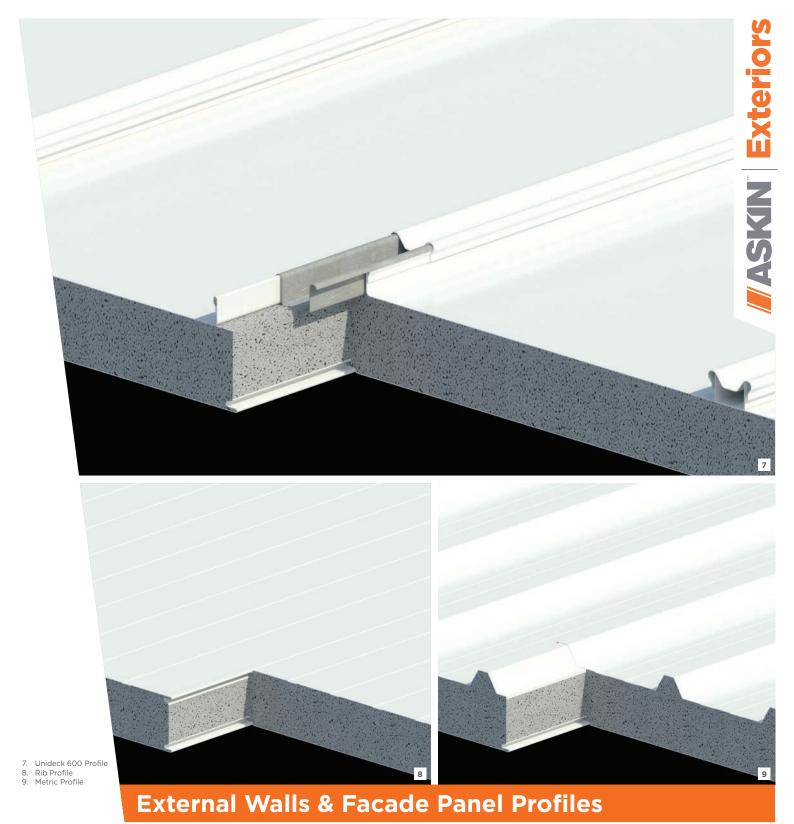

ard thicknesses available range from 50mm to 250mm in multiples of 25mm.

Variable panel thicknesses are available upon request subject to minimum order quantity.



# Panel Widths /

All facade profiles except for Metric are available in a standard width of 1200mm module. Metric Profiles are available in a standard width of 1000mm module. Variable panel widths between 600mm and 1200mm are available upon request (Subject to a minimum order quantity).

# Panel Lengths /

All panels are manufactured to length +/- 5mm, as determined by handling, design and transportation up to a maximum of 25 meters.

### Panel Thicknesses /

Standard thicknesses available range from 50mm to 250mm in multiples of 25mm.

Variable panel thicknesses are available upon request subject to minimum order quantity.



### Panel Widths /

All facade profiles except for Metric are available in a standard width of 1200mm module. Metric Profiles are available in a standard width of 1000mm module. Variable panel widths between 600mm and 1200mm are available upon request (Subject to a minimum order quantity).

# Panel Lengths /

All panels are manufactured to length +/- 5mm, as determined by handling, design and transportation up to a maximum of 25 meters.

### Panel Thicknesses /

Standard thicknesses available range from 50mm to 250mm in multiples of 25mm.

Variable panel thicknesses are available upon request subject to minimum order quantity.