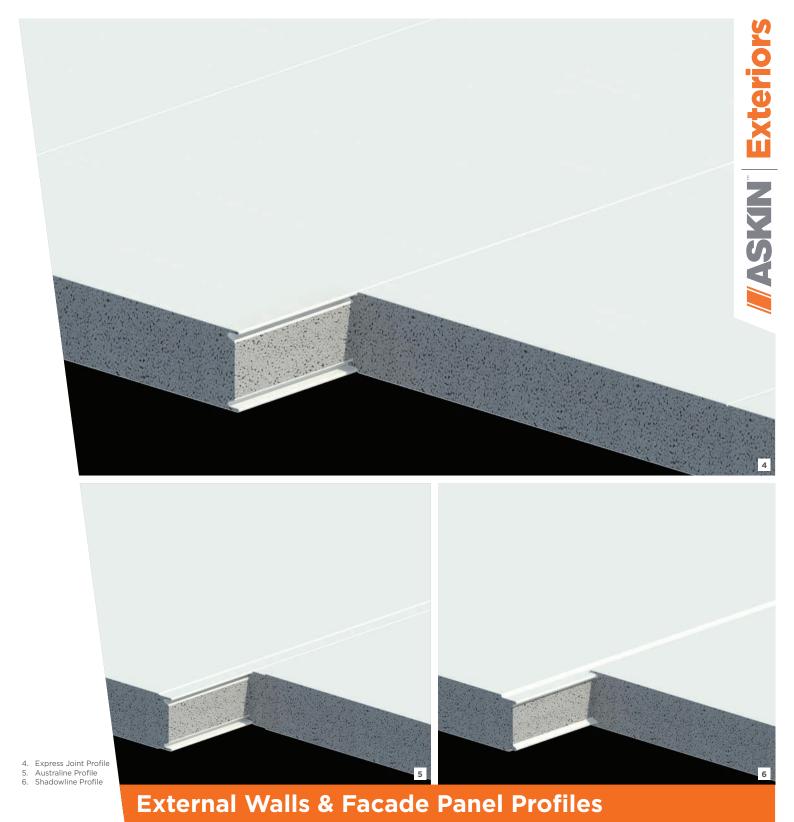

- Silkline Profile
- Flat Profile Mesa Profile

# Panel Widths /

All facade profiles except for Metric are available in a standard width of 1200mm module. Metric Profiles are available in a standard width of 1000mm module. Variable panel widths between 600mm and 1200mm are available upon request (Subject to a minimum order quantity).

**External Walls & Facade Panel Profiles** 

# Panel Lengths /

All panels are manufactured to length +/- 5mm, as determined by handling, design and transportation up to a maximum of 25 meters.

### Panel Thicknesses /

Standard thicknesses available range from 50mm to 250mm in multiples of 25mm.

Variable panel thicknesses are available upon request subject to minimum order quantity.



# Panel Widths /

All facade profiles except for Metric are available in a standard width of 1200mm module. Metric Profiles are available in a standard width of 1000mm module. Variable panel widths between 600mm and 1200mm are available upon request (Subject to a minimum order quantity).

# Panel Lengths /

All panels are manufactured to length +/- 5mm, as determined by handling, design and transportation up to a maximum of 25 meters.

### Panel Thicknesses /

Standard thicknesses available range from 50mm to 250mm in multiples of 25mm.

Variable panel thicknesses are available upon request subject to minimum order quantity.



### Panel Widths /

All facade profiles except for Metric are available in a standard width of 1200mm module. Metric Profiles are available in a standard width of