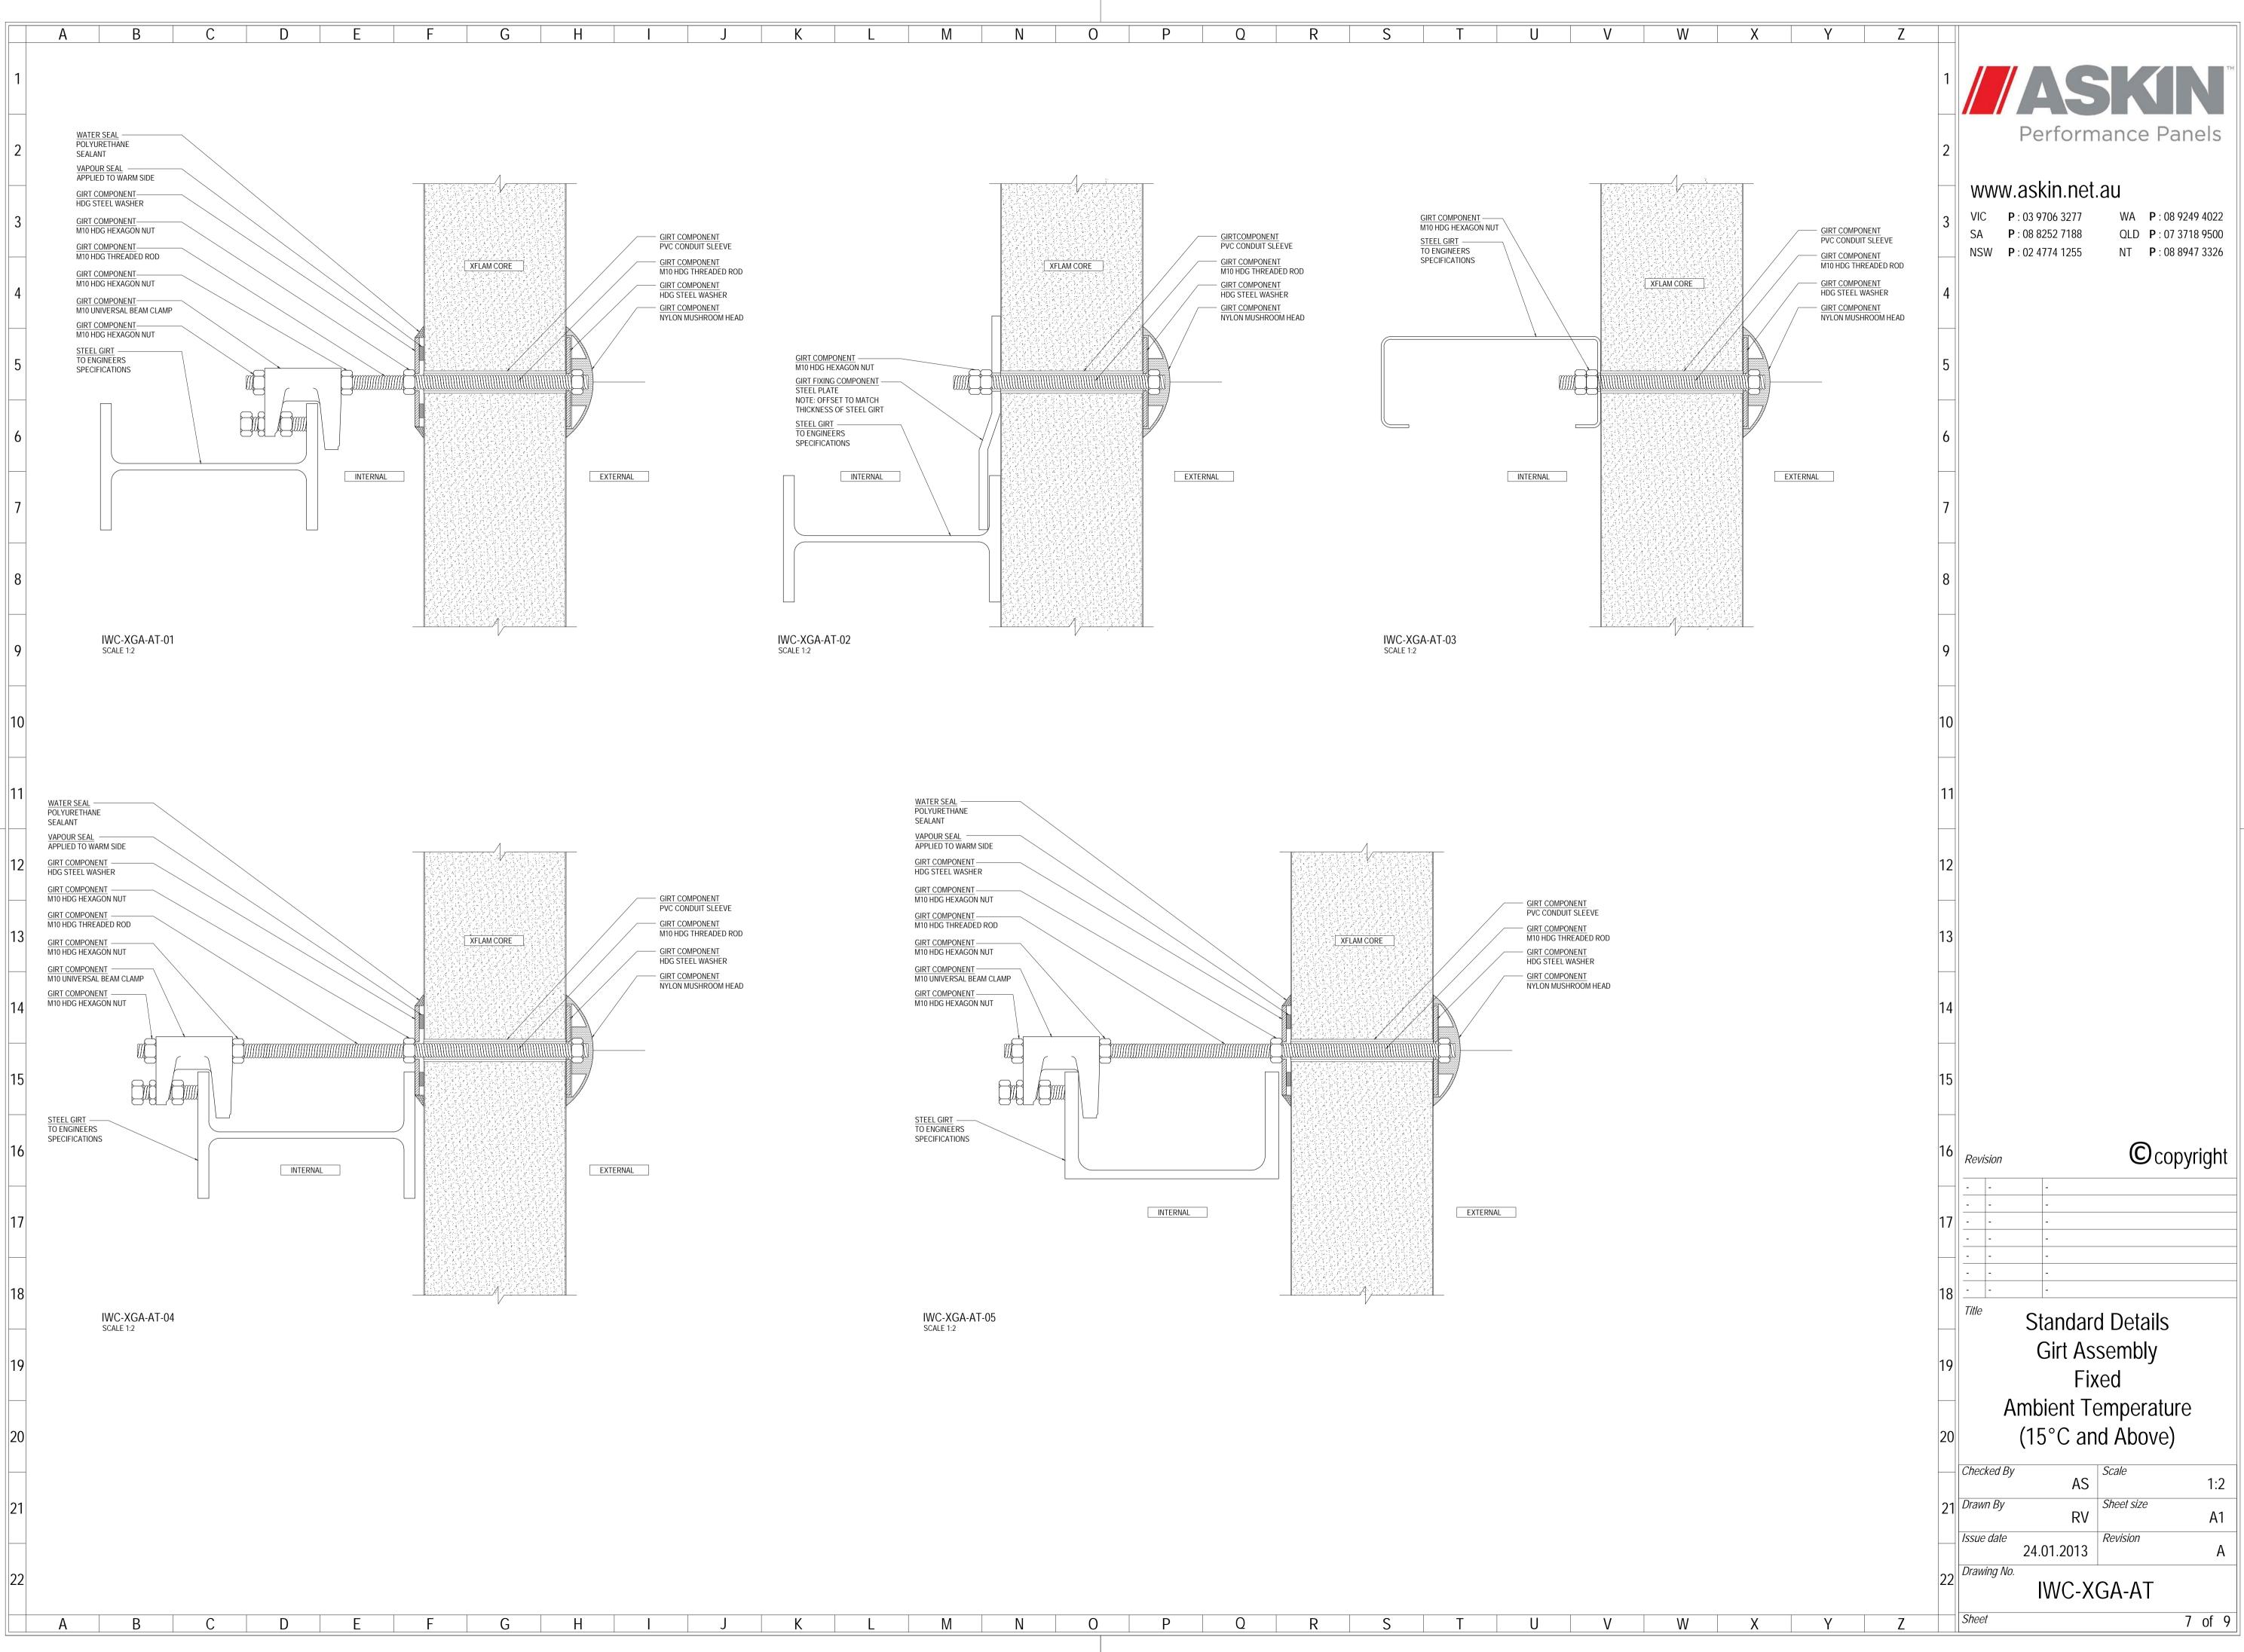

| V | W |
|---|---|---|---|---|---|---|---|---|---|---|---|
|   |   |   |   |   |   |   |   |   |   |   |   |





| <br>L | М | Ν | 0 | Р | Q | R | S | Т | U | V | W |
|-------|---|---|---|---|---|---|---|---|---|---|---|

| L | М | Ν | 0 | Р | Q | R | S | Т | U | V | W |
|---|---|---|---|---|---|---|---|---|---|---|---|
|   |   |   |   |   |   |   |   |   |   |   |   |
|   |   |   |   |   |   |   |   |   |   |   |   |



| < | L | М | Ν | 0 | Р | Q | R | S | Т | U | V | W |
|---|---|---|---|---|---|---|---|---|---|---|---|---|
|   |   |   |   |   |   |   |   |   |   |   |   |   |



ХҮ



| L | М | Ν | 0 | Р | Q | R | S | Т | U | V | W |
|---|---|---|---|---|---|---|---|---|---|---|---|
|   |   |   |   |   |   |   |   |   |   |   |   |
|   |   |   |   |   |   |   |   |   |   |   |   |



| L | М | Ν | 0 | Р | Q | R | S | Т | U | V | W |
|---|---|---|---|---|---|---|---|---|---|---|---|
|   |   |   |   |   |   |   |   |   |   |   |   |



| L | М | Ν | 0 | Р | Q | R | S | Т | U | V | W |
|---|---|---|---|---|---|---|---|---|---|---|---|
|   |   |   |   |   |   |   |   |   |   |   |   |





| L | М | Ν | 0 | Р | Q | R | S | Т | U | V | W |
|---|---|---|---|---|---|---|---|---|---|---|---|
|   |   |   |   |   |   |   |   |   |   |   |   |