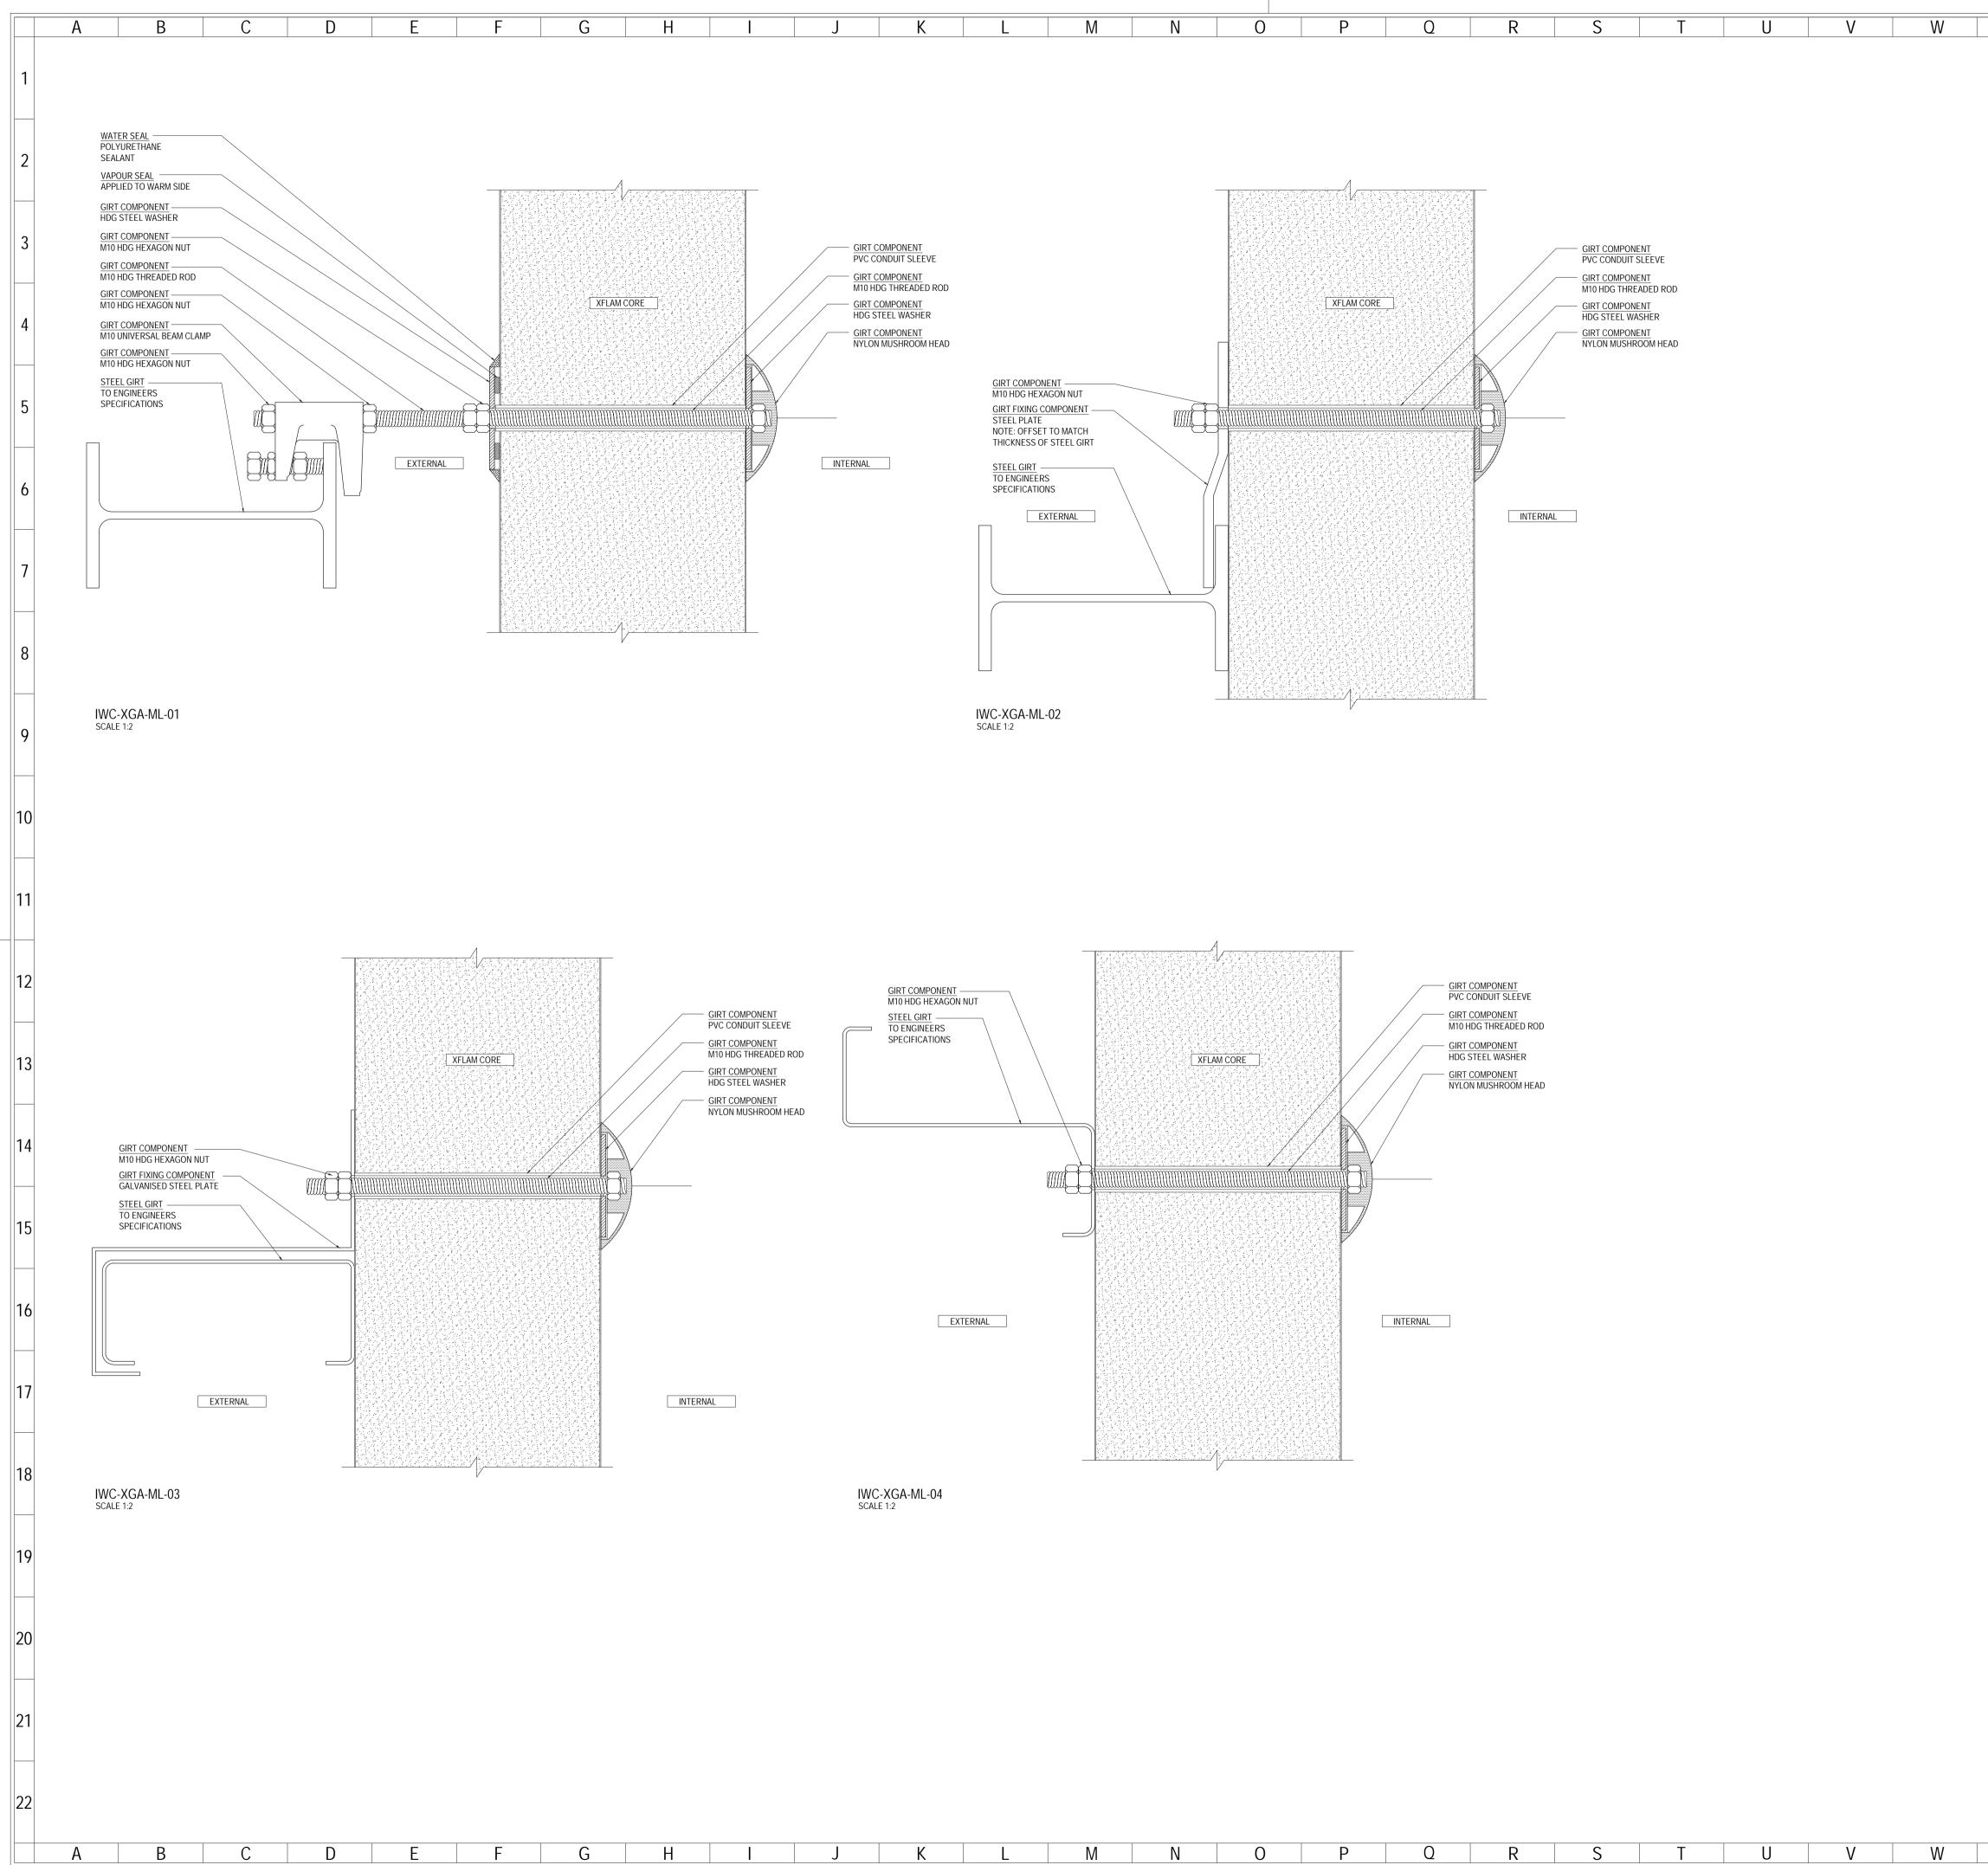

Т | U | V | W |
|-------|---|---|---|---|---|---|---|---|---|---|---|

| L | М | Ν | 0 | Р | Q | R | S | Т | U | V | W |
|---|---|---|---|---|---|---|---|---|---|---|---|
|   |   |   |   |   |   |   |   |   |   |   |   |
|   |   |   |   |   |   |   |   |   |   |   |   |



| < | L | М | Ν | 0 | Р | Q | R | S | Т | U | V | W |
|---|---|---|---|---|---|---|---|---|---|---|---|---|
|   |   |   |   |   |   |   |   |   |   |   |   |   |



ХҮ



| L | М | Ν | 0 | Р | Q | R | S | Т | U | V | W |
|---|---|---|---|---|---|---|---|---|---|---|---|
|   |   |   |   |   |   |   |   |   |   |   |   |
|   |   |   |   |   |   |   |   |   |   |   |   |



| L | М | Ν | 0 | Р | Q | R | S | Т | U | V | W |
|---|---|---|---|---|---|---|---|---|---|---|---|
|   |   |   |   |   |   |   |   |   |   |   |   |



| L | М | Ν | 0 | Р | Q | R | S | Т | U | V | W |
|---|---|---|---|---|---|---|---|---|---|---|---|
|   |   |   |   |   |   |   |   |   |   |   |   |





| L | М | Ν | 0 | Р | Q | R | S | Т | U | V | W |
|---|---|---|---|---|---|---|---|---|---|---|---|
|   |   |   |   |   |   |   |   |   |   |   |   |