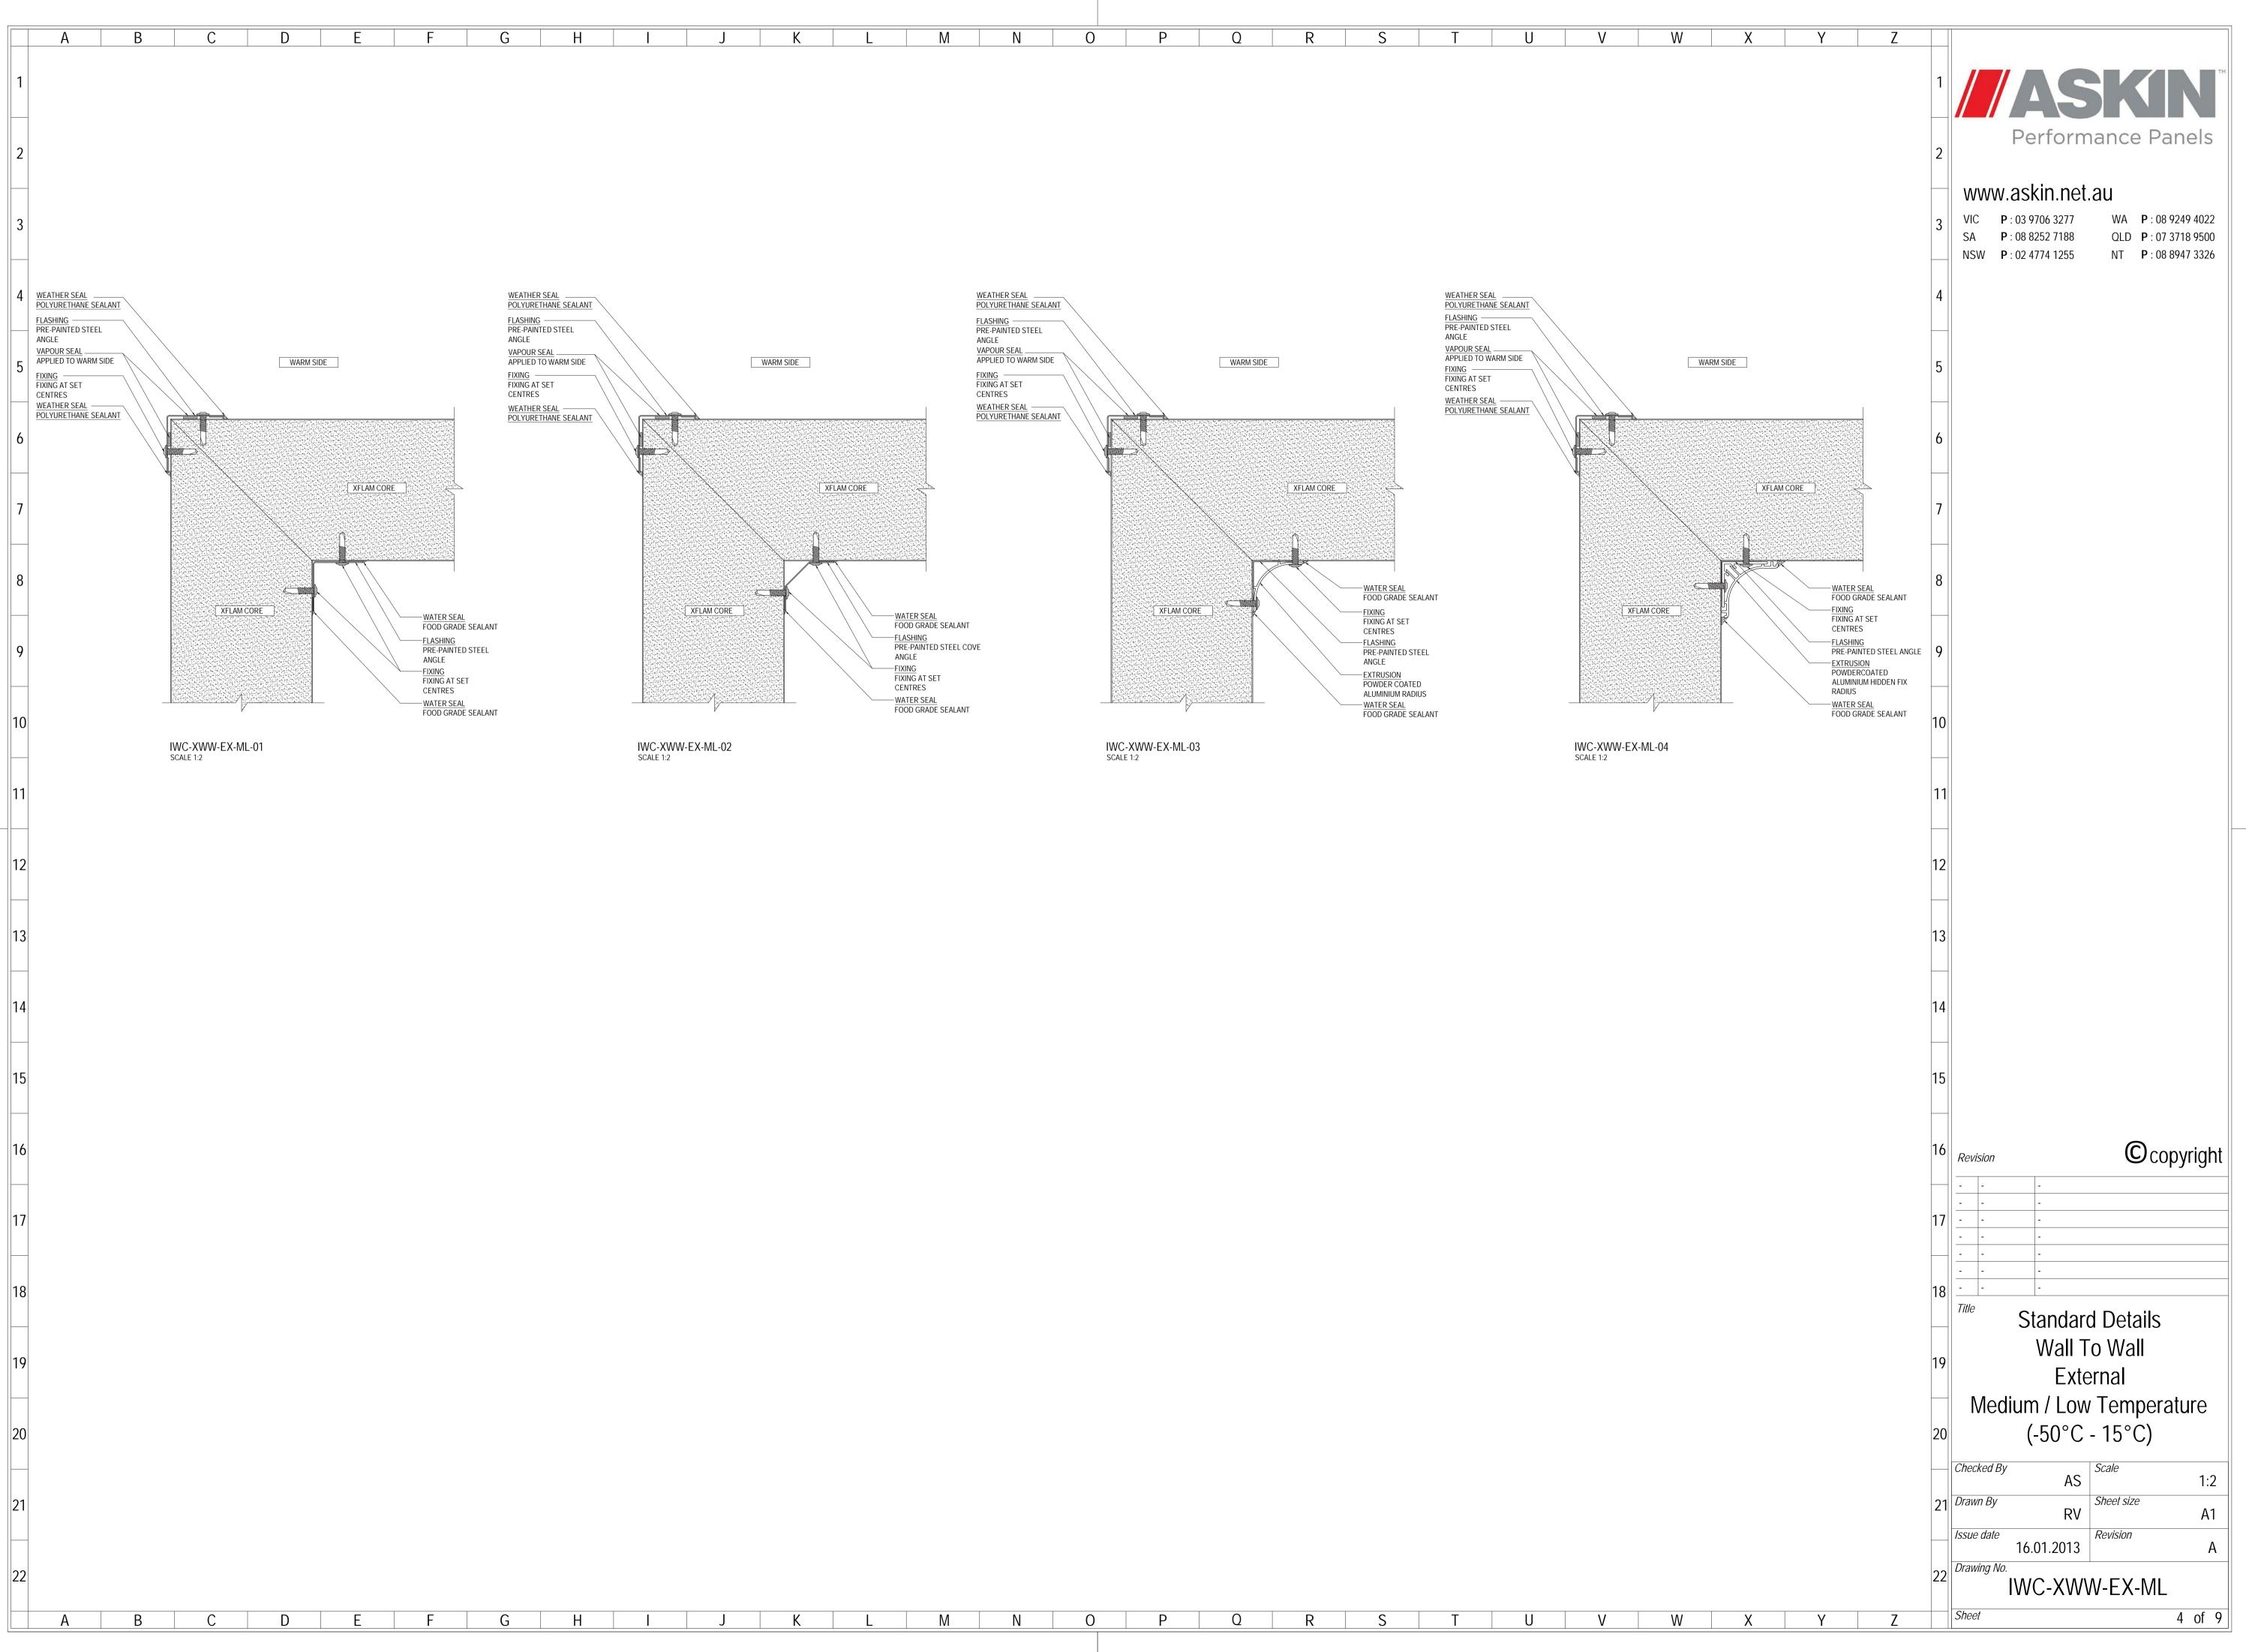

| <br>L | М | Ν | 0 | Р | Q | R | S | Т | U | V | W |
|-------|---|---|---|---|---|---|---|---|---|---|---|

| L | M | Ν | 0 | Р | Q | R | S | Т | U | V | W |
|---|---|---|---|---|---|---|---|---|---|---|---|
|   |   |   |   |   |   |   |   |   |   |   |   |
|   |   |   |   |   |   |   |   |   |   |   |   |



| L | М | Ν | 0 | Р | Q | R | S | Т | U | V | W |
|---|---|---|---|---|---|---|---|---|---|---|---|
|   |   |   |   |   |   |   |   |   |   |   |   |



| < | L | Μ | Ν | 0 | Р | Q | R | S | Т | U | V | W |
|---|---|---|---|---|---|---|---|---|---|---|---|---|

| L | М | Ν | 0 | Р | Q | R | S | Т | U | V | W |
|---|---|---|---|---|---|---|---|---|---|---|---|
|   |   |   |   |   |   |   |   |   |   |   |   |





| <br>L | М | Ν | 0 | Р | Q | R | S | Т | U | V | W |
|-------|---|---|---|---|---|---|---|---|---|---|---|

| L | М | Ν | 0 | Р | Q | R | S | Т | U | V | W |
|---|---|---|---|---|---|---|---|---|---|---|---|
|   |   |   |   |   |   |   |   |   |   |   |   |
|   |   |   |   |   |   |   |   |   |   |   |   |



| < | L | М | Ν | 0 | Р | Q | R | S | Т | U | V | W |
|---|---|---|---|---|---|---|---|---|---|---|---|---|
|   |   |   |   |   |   |   |   |   |   |   |   |   |



ХҮ



| L | М | Ν | 0 | Р | Q | R | S | Т | U | V | W |
|---|---|---|---|---|---|---|---|---|---|---|---|
|   |   |   |   |   |   |   |   |   |   |   |   |
|   |   |   |   |   |   |   |   |   |   |   |   |



| L | М | Ν | 0 | Р | Q | R | S | Т | U | V | W |
|---|---|---|---|---|---|---|---|---|---|---|---|
|   |   |