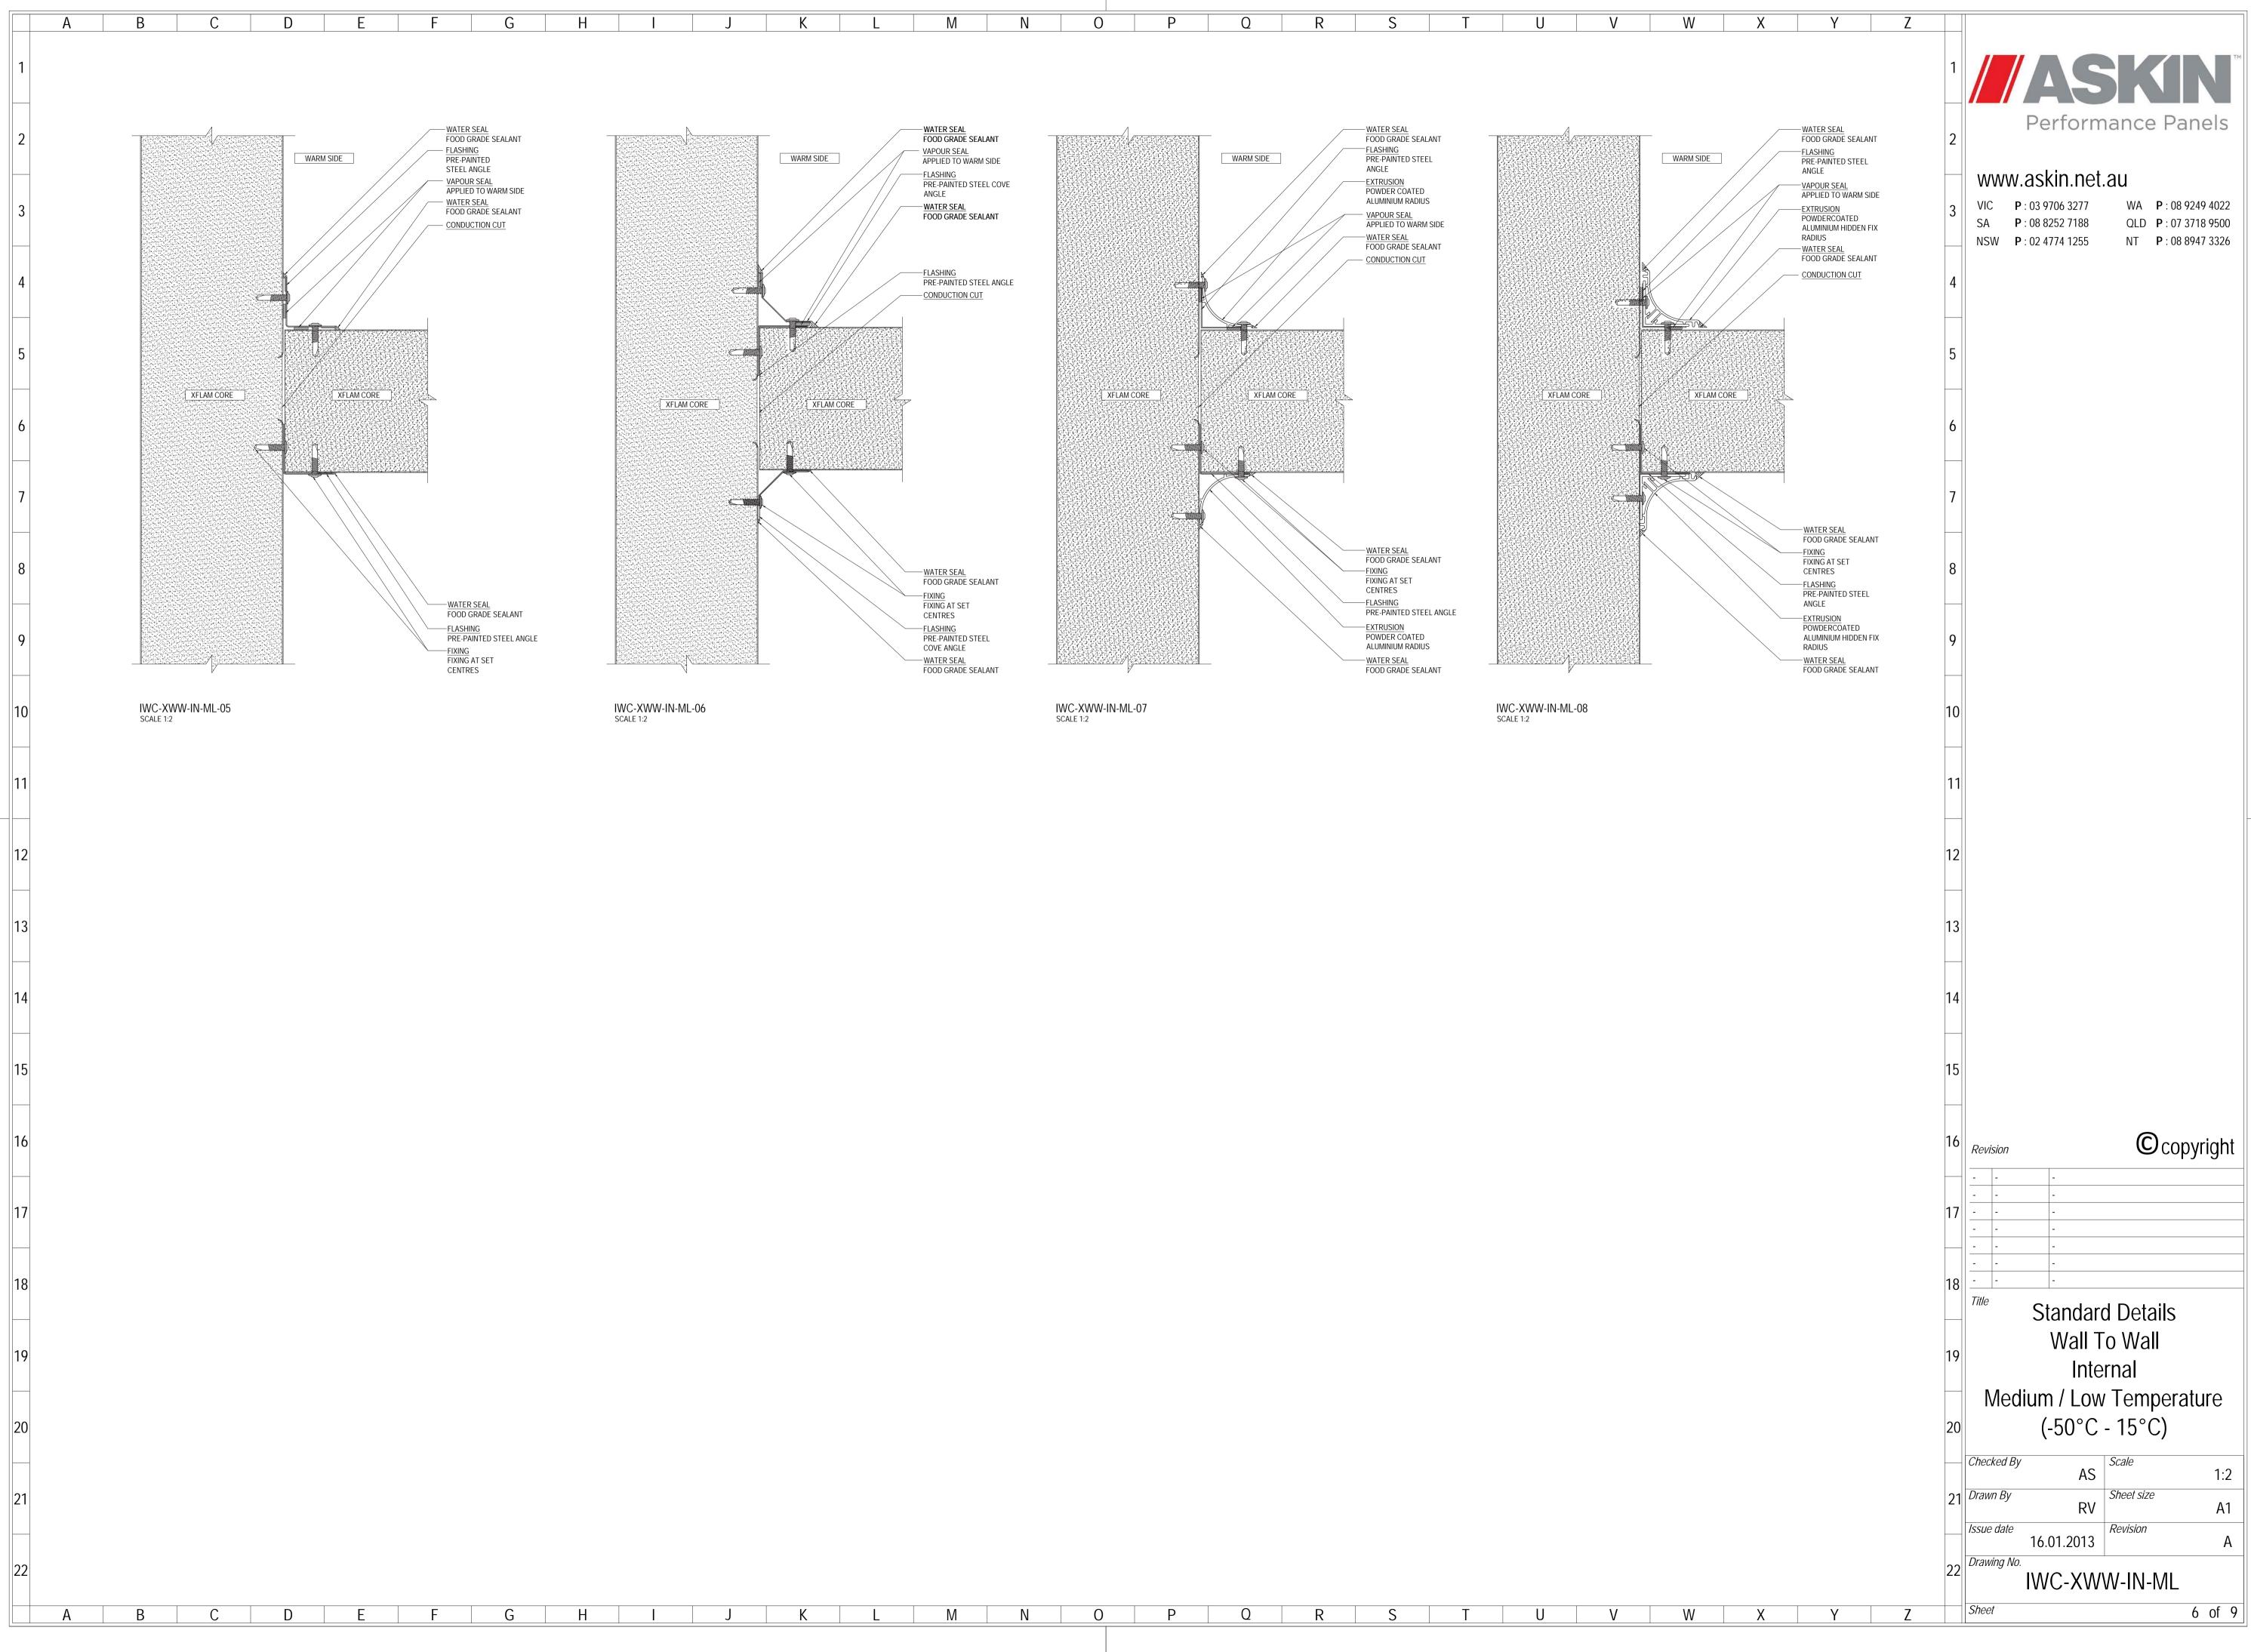

|
|   |   |   |   |   |   |   |   |   |   |   |   |



| < | L | Μ | Ν | 0 | Р | Q | R | S | Т | U | V | W |
|---|---|---|---|---|---|---|---|---|---|---|---|---|

| L | М | Ν | 0 | Р | Q | R | S | Т | U | V | W |
|---|---|---|---|---|---|---|---|---|---|---|---|
|   |   |   |   |   |   |   |   |   |   |   |   |





| <br>L | М | Ν | 0 | Р | Q | R | S | Т | U | V | W |
|-------|---|---|---|---|---|---|---|---|---|---|---|

| L | М | Ν | 0 | Р | Q | R | S | Т | U | V | W |
|---|---|---|---|---|---|---|---|---|---|---|---|
|   |   |   |   |   |   |   |   |   |   |   |   |
|   |   |   |   |   |   |   |   |   |   |   |   |



| < | L | М | Ν | 0 | Р | Q | R | S | Т | U | V | W |
|---|---|---|---|---|---|---|---|---|---|---|---|---|
|   |   |   |   |   |   |   |   |   |   |   |   |   |



ХҮ



| L | М | Ν | 0 | Р | Q | R | S | Т | U | V | W |
|---|---|---|---|---|---|---|---|---|---|---|---|
|   |   |   |   |   |   |   |   |   |   |   |   |
|   |   |   |   |   |   |   |   |   |   |   |   |



| L | М | Ν | 0 | Р | Q | R | S | Т | U | V | W |
|---|---|---|---|---|---|---|---|---|---|---|---|
|   |   |   |   |   |   |   |   |   |   |   |   |



| L | М | Ν | 0 | Р | Q | R | S | Т | U | V | W |
|---|---|---|---|---|---|---|---|---|---|---|---|
|   |   |   |   |   |   |   |   |   |   |   |   |





| L | М | Ν | 0 | Р | Q | R | S | Т | U | V | W |
|---|---|---|---|---|---|---|---|---|---|---|---|
|   |   |   |   |   |   |   |   |   |   |   |   |