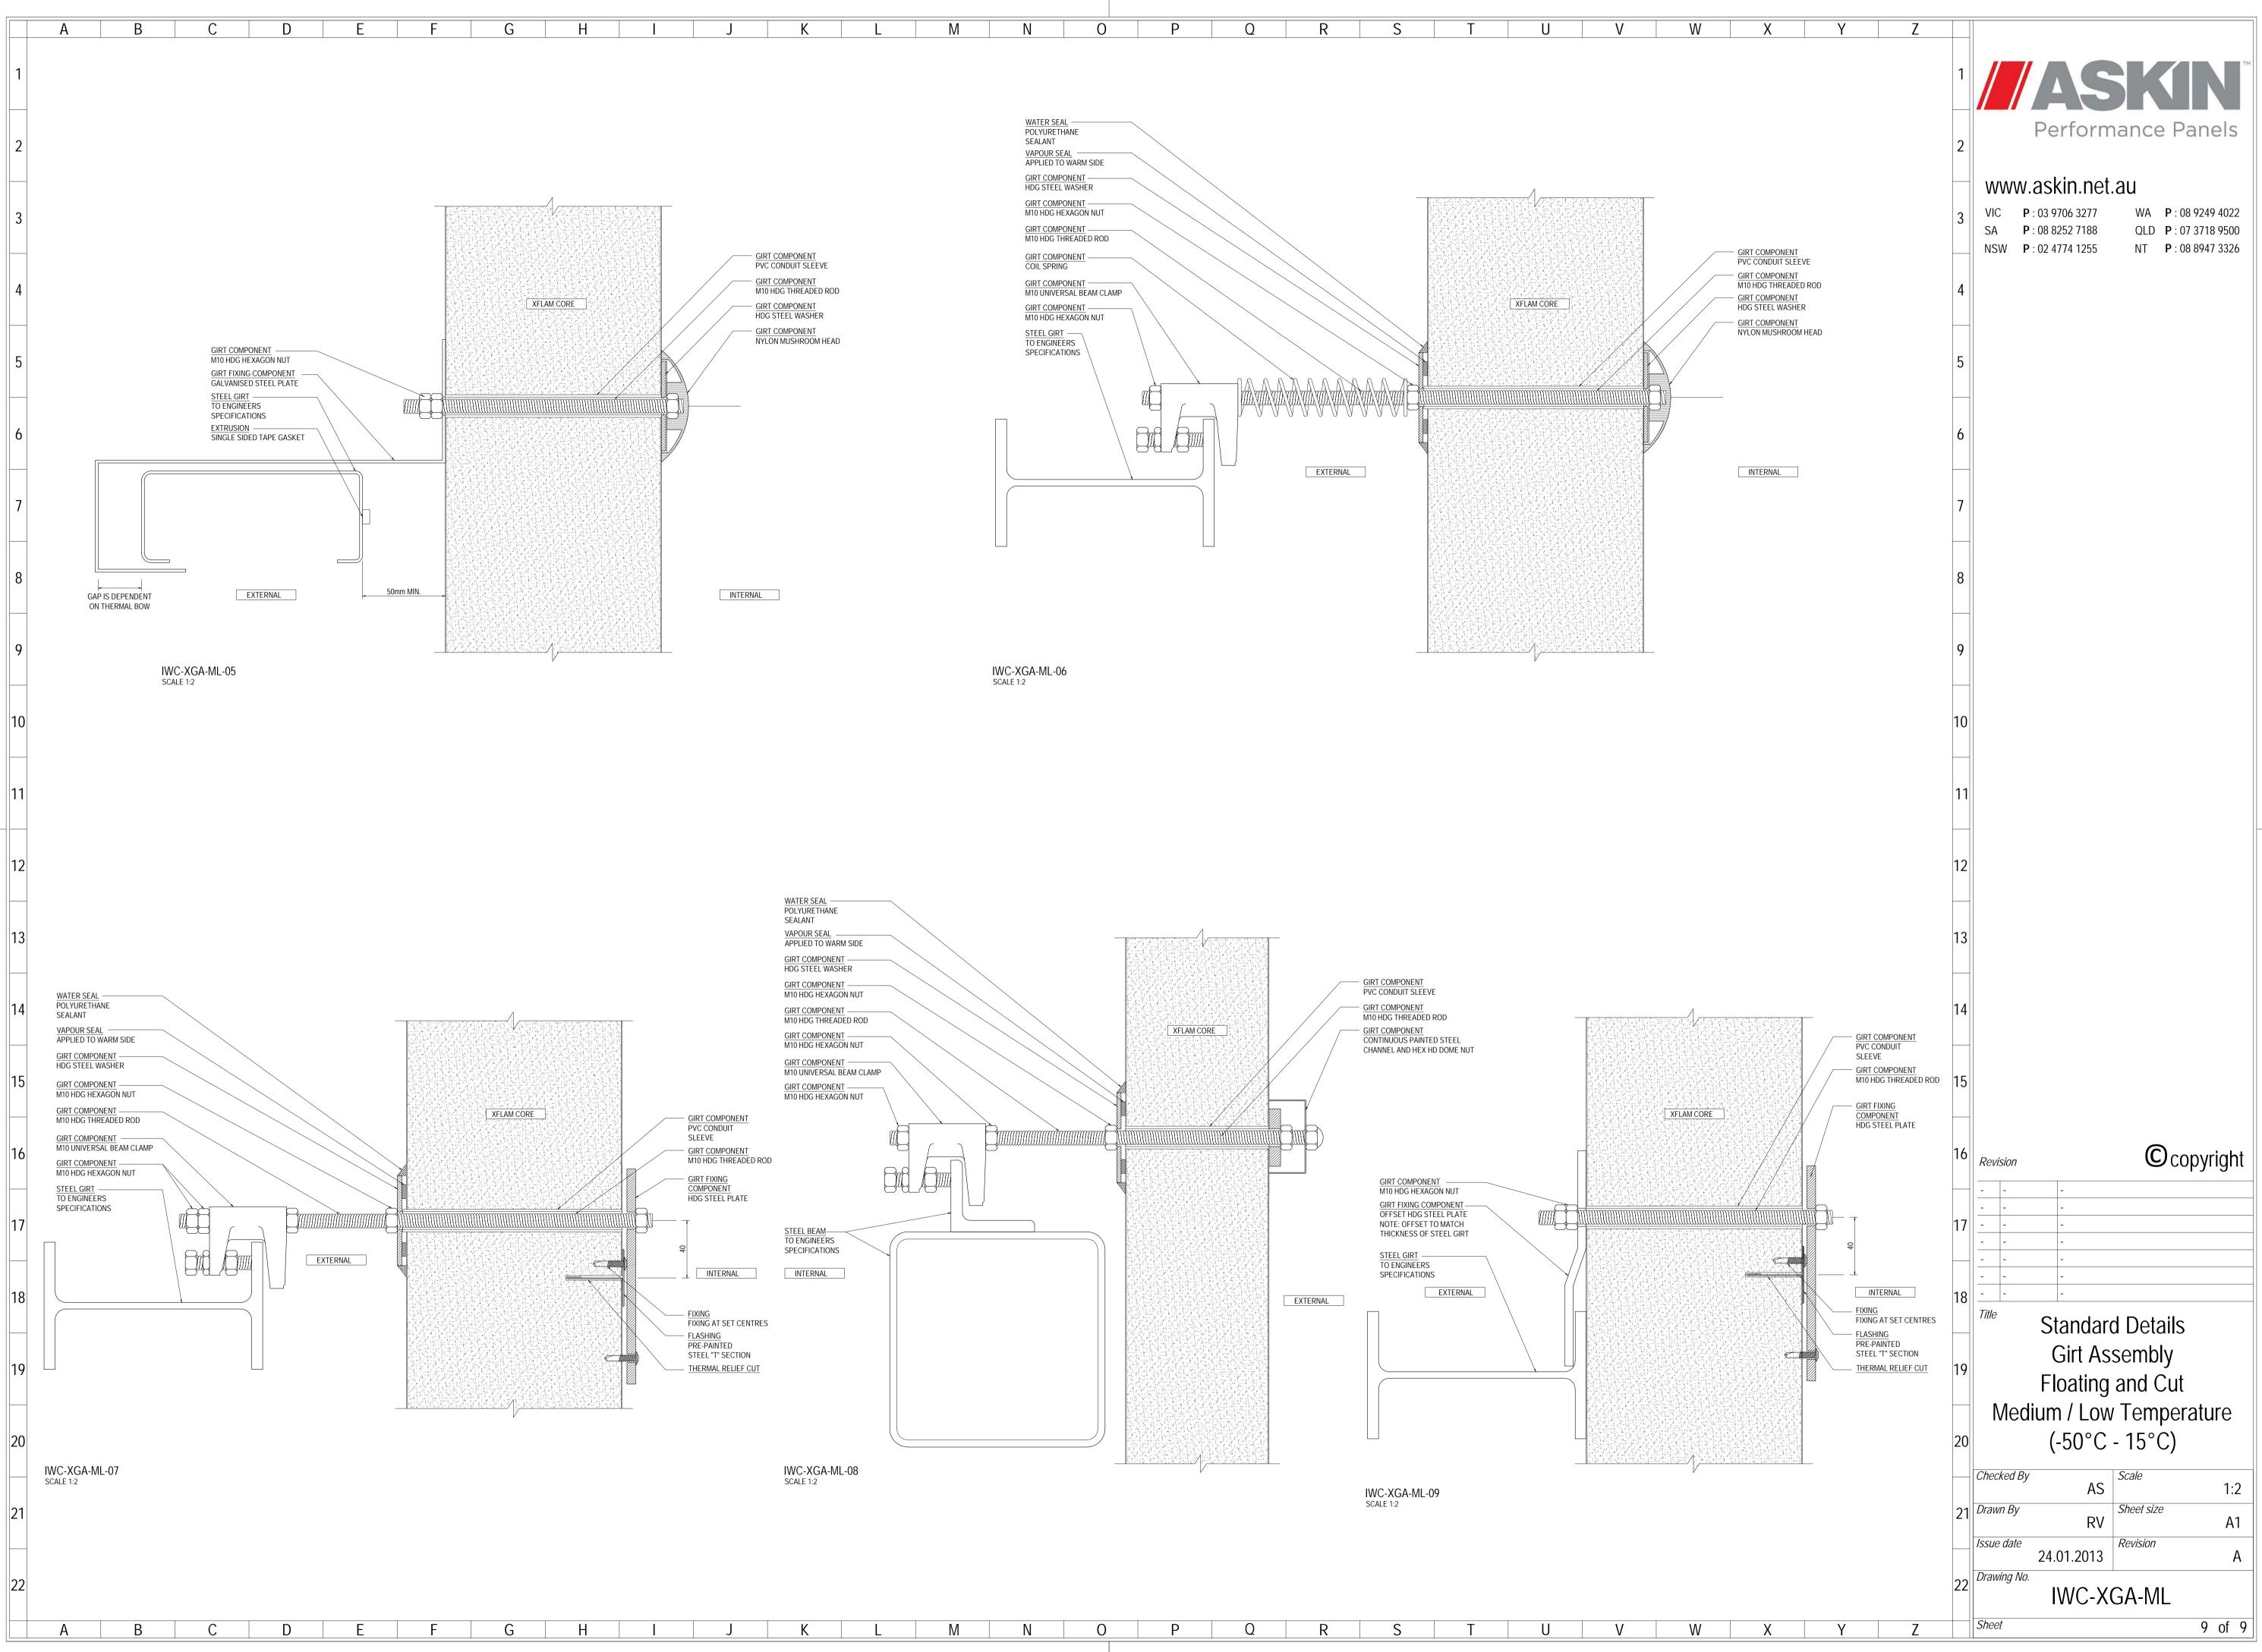

---|---|---|---|
|   |   |   |   |   |   |   |   |   |   |   |   |
|   |   |   |   |   |   |   |   |   |   |   |   |



| < | L | М | Ν | 0 | Р | Q | R | S | Т | U | V | W |
|---|---|---|---|---|---|---|---|---|---|---|---|---|
|   |   |   |   |   |   |   |   |   |   |   |   |   |



ХҮ



| L | М | Ν | 0 | Р | Q | R | S | Т | U | V | W |
|---|---|---|---|---|---|---|---|---|---|---|---|
|   |   |   |   |   |   |   |   |   |   |   |   |
|   |   |   |   |   |   |   |   |   |   |   |   |



| L | М | Ν | 0 | Р | Q | R | S | Т | U | V | W |
|---|---|---|---|---|---|---|---|---|---|---|---|
|   |   |   |   |   |   |   |   |   |   |   |   |



| L | М | Ν | 0 | Р | Q | R | S | Т | U | V | W |
|---|---|---|---|---|---|---|---|---|---|---|---|
|   |   |   |   |   |   |   |   |   |   |   |   |





| L | М | Ν | 0 | Р | Q | R | S | Т | U | V | W |
|---|---|---|---|---|---|---|---|---|---|---|---|
|   |   |   |   |   |   |   |   |   |   |   |   |