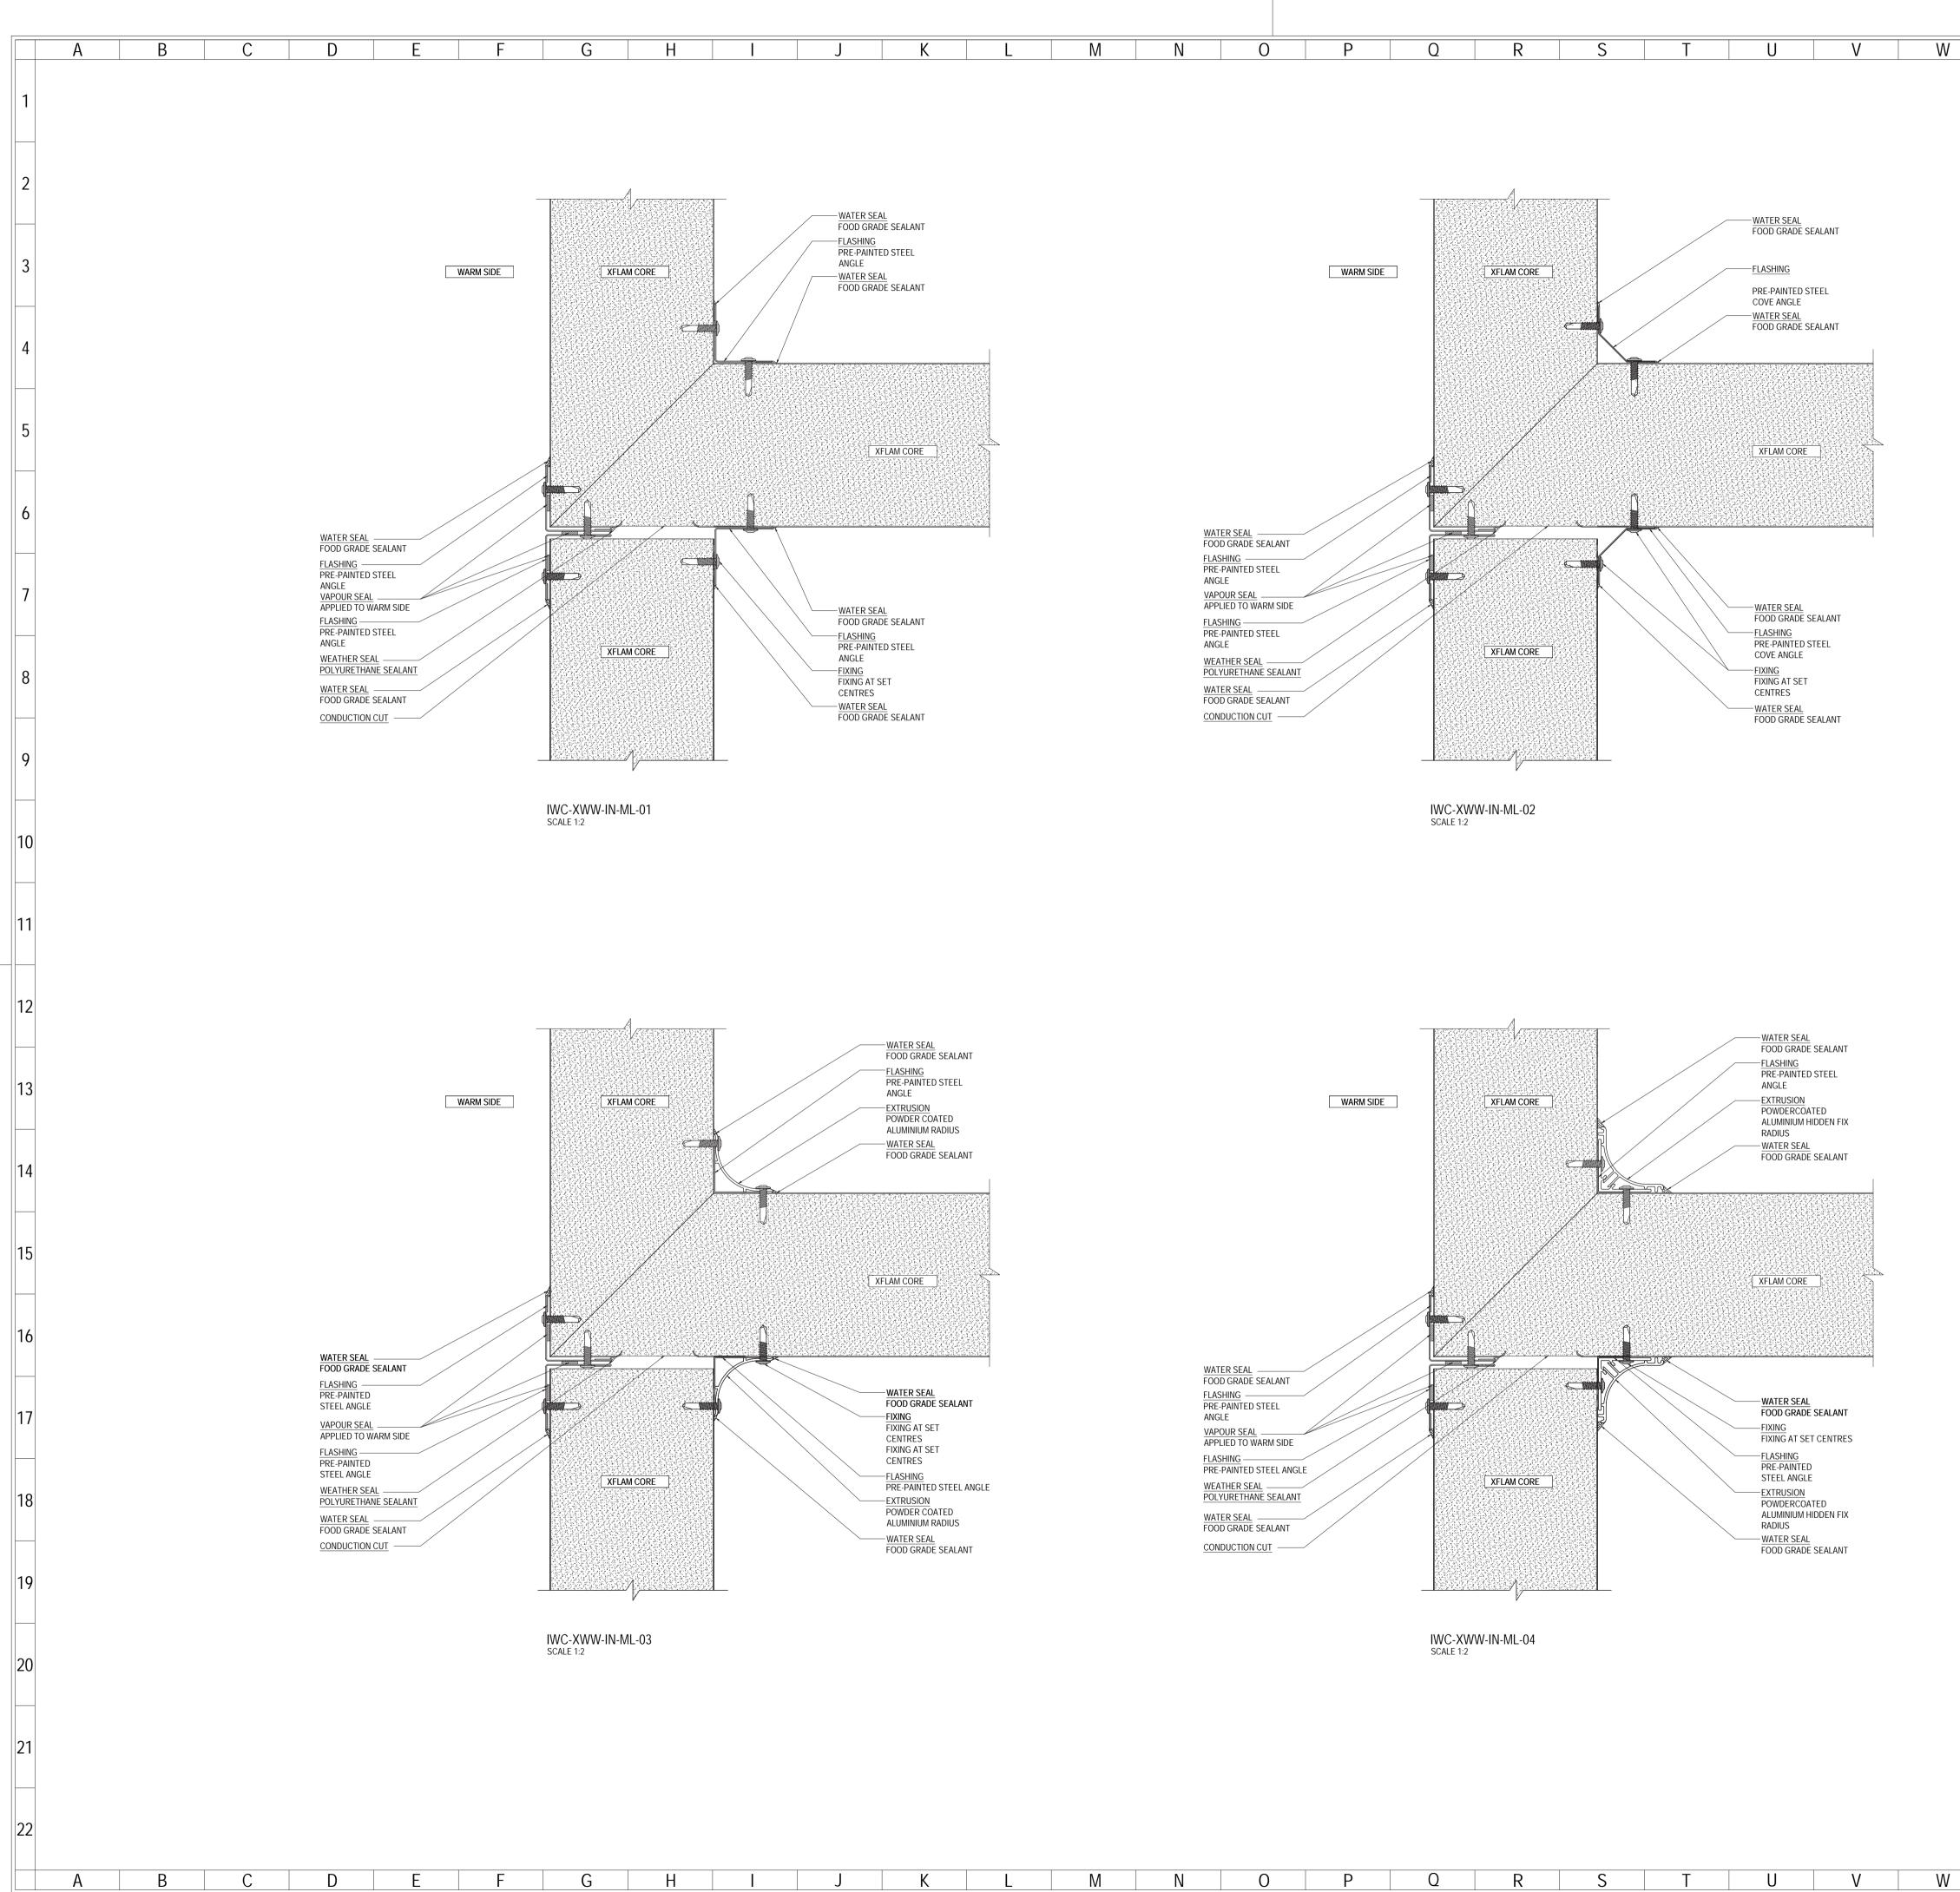

|   |   |   |   |
|   |   |   |   |   |   |   |   |   |   |   |   |



| L | М | Ν | 0 | Р | Q | R | S | Т | U | V | W |
|---|---|---|---|---|---|---|---|---|---|---|---|
|   |   |   |   |   |   |   |   |   |   |   |   |



| < | L | Μ | Ν | 0 | Р | Q | R | S | Т | U | V | W |
|---|---|---|---|---|---|---|---|---|---|---|---|---|

| L | М | Ν | 0 | Р | Q | R | S | Т | U | V | W |
|---|---|---|---|---|---|---|---|---|---|---|---|
|   |   |   |   |   |   |   |   |   |   |   |   |





| <br>L | М | Ν | 0 | Р | Q | R | S | Т | U | V | W |
|-------|---|---|---|---|---|---|---|---|---|---|---|

| L | М | Ν | 0 | Р | Q | R | S | Т | U | V | W |
|---|---|---|---|---|---|---|---|---|---|---|---|
|   |   |   |   |   |   |   |   |   |   |   |   |
|   |   |   |   |   |   |   |   |   |   |   |   |



| < | L | М | Ν | 0 | Р | Q | R | S | Т | U | V | W |
|---|---|---|---|---|---|---|---|---|---|---|---|---|
|   |   |   |   |   |   |   |   |   |   |   |   |   |



ХҮ



| L | М | Ν | 0 | Р | Q | R | S | Т | U | V | W |
|---|---|---|---|---|---|---|---|---|---|---|---|
|   |   |   |   |   |   |   |   |   |   |   |   |
|   |   |   |   |   |   |   |   |   |   |   |   |



| L | М | Ν | 0 | Р | Q | R | S | Т | U | V | W |
|---|---|---|---|---|---|---|---|---|---|---|---|
|   |   |   |   |   |   |   |   |   |   |   |   |



| L | М | Ν | 0 | Р | Q | R | S | Т | U | V | W |
|---|---|---|---|---|---|---|---|---|---|---|---|
|   |   |   |   |   |   |   |   |   |   |   |   |





| L | М | Ν | 0 | Р | Q | R | S | Т | U | V | W |
|---|---|---|---|---|---|---|---|---|---|---|---|
|   |   |   |