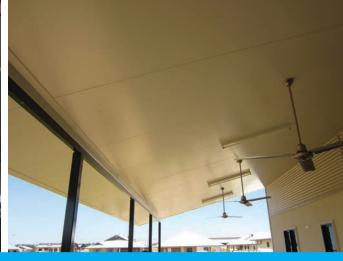

## **SOFFIT LININGS**

Purpose /

sunshade applications including entrance and walkway awnings, outdoor entertainment area awnings and waiting area / bus shelters.
ASKIN XFLAM Panel is perfect for outdoor sunshade applications due to the long lengths available and the panel's superior span capabilities.

Ideal for commercial sunshades as well as covered-over-learning-

areas, ASKIN XFLAM Panel can be used for any number of outdoor

**Standard Profiles /** 

Flat, Rib, Silkline.

**Benefits** /

- Cost effective, lightweight, functional and reusable.
- Screens can be easily maintained, removed and replaced when damaged or deteriorated with prolonged use.
- Will not present an undue risk to workers and other traffic during an impact.
- Ease of handling, installation, and removal in an emergency.
- Resistant to cyclic wind loading including buffeting from truck movements.
- Designed to withstand design wind loads without toppling or displacement.