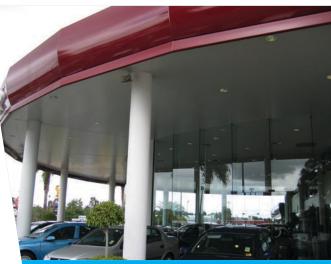

## **SOFFIT LININGS**

Purpose /

sunshade applications including entrance and walkway awnings, outdoor entertainment area awnings and waiting area / bus shelters.
ASKIN XFLAM Panel is perfect for outdoor sunshade applications due to the long lengths available and the panel's superior span capabilities.

Ideal for commercial sunshades as well as covered-over-learning-

areas, ASKIN XFLAM Panel can be used for any number of outdoor

**Standard Profiles /** 

Flat, Rib, Silkline.

**Benefits** /

- Cost effective, lightweight, functional and reusable.
- Screens can be easily maintained, removed and replaced when damaged or deteriorated with prolonged use.
- Will not present an undue risk to workers and other traffic during an impact.
- Ease of handling, installation, and removal in an emergency.
- Resistant to cyclic wind loading including buffeting from truck movements.
- Designed to withstand design wind loads without toppling or displacement.