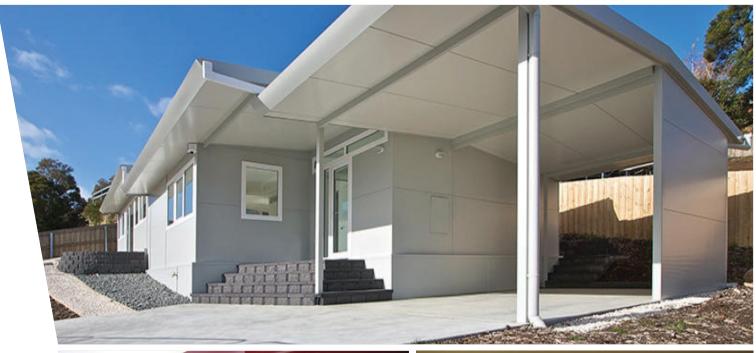

## **SOFFIT LININGS**

Purpose /

sunshade applications including entrance and walkway awnings, outdoor entertainment area awnings and waiting area / bus shelters.
ASKIN XFLAM Panel is perfect for outdoor sunshade applications due to the long lengths available and the panel's superior span capabilities.

Ideal for commercial sunshades as well as covered-over-learning-

areas, ASKIN XFLAM Panel can be used for any number of outdoor

**Standard Profiles /** 

Flat, Rib, Silkline.

**Benefits** /

- Cost effective, lightweight, functional and reusable.
- Screens can be easily maintained, removed and replaced when damaged or deteriorated with prolonged use.
- Will not present an undue risk to workers and other traffic during an impact.
- Ease of handling, installation, and removal in an emergency.
- Resistant to cyclic wind loading including buffeting from truck movements.
- Designed to withstand design wind loads without toppling or displacement.